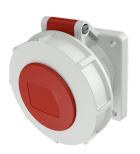

## Panel mounted receptacle

Part no. 222A

screw terminals straight

•

## Technical specifications

| Ampere                    | 16 A            |
|---------------------------|-----------------|
| Poles                     | 4 p             |
| Voltage                   | 400 V           |
| Clock position            | 6 h             |
| Hertz                     | 50-60 Hz        |
| Connection technology     | Screw terminals |
| Contact                   | standard        |
| Protection type           | IP 67           |
| Flange                    | 75x75 mm        |
| Fixing hole               | 60x60 mm        |
| Weight                    | 183 g           |
| Declaration of Conformity | VDE, EAC, CQC   |