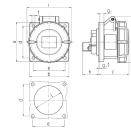

## Drawing

| Drawing                       | Amp.     | 16  |     |     | 32  |     |     |
|-------------------------------|----------|-----|-----|-----|-----|-----|-----|
| 1 MB 141                      | Poles    | 3   | 4   | 5   | 3   | 4   | 5   |
| Dim. in mm                    | а        | 75  | 75  | 75  | 85  | 85  | 85  |
|                               | b        | 75  | 75  | 75  | 75  | 75  | 75  |
|                               | c        | 60  | 61  | 61  | 70  | 70  | 72  |
|                               | d        | 60  | 60  | 60  | 60  | 60  | 60  |
|                               | е        | 60  | 60  | 60  | 60  | 60  | 60  |
|                               | f        | 5.5 | 5.5 | 5.5 | 5.5 | 5.5 | 5.5 |
|                               | g.       | 8   | 8   | 8   | 8   | 8   | 8   |
|                               | g.1      | 2   | 2   | 2   | 2   | 2   | 2   |
|                               | h        | 83  | 88  | 95  | 99  | 99  | 105 |
|                               | i        | 78  | 85  | 96  | 103 | 103 | 110 |
|                               | k        | 31  | 32  | 32  | 39  | 39  | 39  |
|                               | 1        | 43  | 52  | 54  | 58  | 58  | 65  |
| Terminal for con              | d. cross | 1.5 | 1.5 | 1.5 | 2.5 | 2.5 | 2.5 |
| section (mm <sup>2</sup> ) mi | inmax.   | -4  | -4  | -4  | -10 | -10 | -10 |