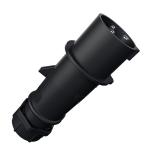

## Plug AM-TOP® Part no. 22302ZC

- screw terminals
- single part body
- highly heat resistant contact carrier nickel plated contacts
- cable gland and sealing
- strain relief and protection against kinking

## Technical specifications

| Ampere                    | 16 A                                                          |
|---------------------------|---------------------------------------------------------------|
| Poles                     | 3 p                                                           |
| Voltage                   | 230 V                                                         |
| Clock position            | 6 h                                                           |
| Hertz                     | 50-60 Hz                                                      |
| Connection technology     | Screw terminals                                               |
| Contact                   | nickel plated contacts, highly heat resistant contact carrier |
| Protection type           | IP 44                                                         |
| Weight                    | 135 g                                                         |
| Declaration of Conformity | EAC                                                           |