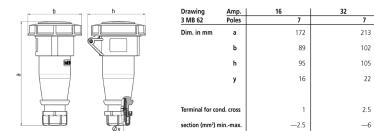

|
| Voltage                   | 400 V                                                         |
| Clock position            | 6 h                                                           |
| Hertz                     | 50-60 Hz                                                      |
| Connection technology     | Screw terminals                                               |
| Contact                   | nickel plated contacts, highly heat resistant contact carrier |
| Protection type           | IP 67                                                         |
| Weight                    | 350 g                                                         |
| Declaration of Conformity | EAC, CQC                                                      |

## Drawing