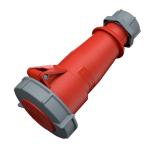

## **Connector AM-TOP®**

Part no. 2255

- screw terminals
- with highly heat resistant contact carrier
- nickel plated contacts
- single part body

•

•

•

- cable gland and sealing
- strain relief and protection against kinking

## **Technical specifications**

| Ampere                    | 32 A                                                          |
|---------------------------|---------------------------------------------------------------|
| Poles                     | 7 p                                                           |
| Voltage                   | 400 V                                                         |
| Clock position            | 6 h                                                           |
| Hertz                     | 50-60 Hz                                                      |
| Connection technology     | Screw terminals                                               |
| Contact                   | nickel plated contacts, highly heat resistant contact carrier |
| Protection type           | IP 67                                                         |
| Weight                    | 350 g                                                         |
| Declaration of Conformity | EAC, CQC                                                      |