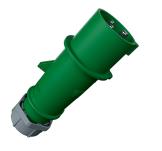

## Plug AM-TOP®

Part no. 2271

- screw terminals

- single part body cable gland and sealing strain relief and protection against kinking

## **Technical specifications**

| Ampere                    | 16 A            |
|---------------------------|-----------------|
| Poles                     | 3 p             |
| Voltage                   | 50-500 V        |
| Clock position            | 2 h             |
| Hertz                     | 300-500 Hz      |
| Connection technology     | Screw terminals |
| Contact                   | standard        |
| Protection type           | IP 44           |
| Weight                    | 132 g           |
| Declaration of Conformity | EAC, CQC        |