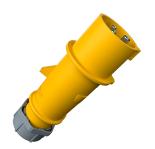

## Plug AM-TOP®

Part no. 22737

- screw terminals
- single part body
- highly heat resistant contact carrier nickel plated contacts
- cable gland and sealing
- strain relief and protection against kinking