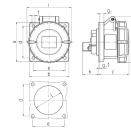

## Drawing

| Drawing                      | Amp.     | 16  |     |     | 32  |     |     |
|------------------------------|----------|-----|-----|-----|-----|-----|-----|
| 1 MB 141                     | Poles    | 3   | 4   | 5   | 3   | 4   | 5   |
| Dim. in mm                   | а        | 75  | 75  | 75  | 85  | 85  | 85  |
|                              | b        | 75  | 75  | 75  | 75  | 75  | 75  |
|                              | c        | 60  | 61  | 61  | 70  | 70  | 72  |
|                              | d        | 60  | 60  | 60  | 60  | 60  | 60  |
|                              | e        | 60  | 60  | 60  | 60  | 60  | 60  |
|                              | f        | 5.5 | 5.5 | 5.5 | 5.5 | 5.5 | 5.5 |
|                              | g.       | 8   | 8   | 8   | 8   | 8   | 8   |
|                              | g.1      | 2   | 2   | 2   | 2   | 2   | 2   |
|                              | ĥ        | 83  | 88  | 95  | 99  | 99  | 105 |
|                              | i        | 78  | 85  | 96  | 103 | 103 | 110 |
|                              | k        | 31  | 32  | 32  | 39  | 39  | 39  |
|                              | 1        | 43  | 52  | 54  | 58  | 58  | 65  |
| Terminal for con             | d. cross | 1.5 | 1.5 | 1.5 | 2.5 | 2.5 | 2.5 |
| section (mm <sup>2</sup> ) m | inmax.   | -4  | -4  | -4  | -10 | -10 | -10 |