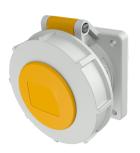

## Panel mounted receptacle

Part no. 229A

screw terminals straight

•

## Technical specifications

| Ampere                    | 32 A            |
|---------------------------|-----------------|
| Poles                     | 3 p             |
| Voltage                   | 110 V           |
| Clock position            | 4 h             |
| Hertz                     | 50-60 Hz        |
| Connection technology     | Screw terminals |
| Contact                   | standard        |
| Protection type           | IP 67           |
| Flange                    | 85x75 mm        |
| Fixing hole               | 60x60 mm        |
| Weight                    | 266 g           |
| Declaration of Conformity | EAC, CQC        |