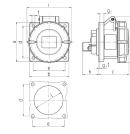

## Drawing

| Drawing                      | Amp.     | 16  |     |     | 32  |     |     |
|------------------------------|----------|-----|-----|-----|-----|-----|-----|
| 1 MB 141                     | Poles    | 3   | 4   | 5   | 3   | 4   | 5   |
| Dim. in mm                   | а        | 75  | 75  | 75  | 85  | 85  | 85  |
|                              | b        | 75  | 75  | 75  | 75  | 75  | 75  |
|                              | c        | 60  | 61  | 61  | 70  | 70  | 72  |
|                              | d        | 60  | 60  | 60  | 60  | 60  | 60  |
|                              | е        | 60  | 60  | 60  | 60  | 60  | 60  |
|                              | f        | 5.5 | 5.5 | 5.5 | 5.5 | 5.5 | 5.5 |
|                              | g.       | 8   | 8   | 8   | 8   | 8   | 8   |
|                              | g.1      | 2   | 2   | 2   | 2   | 2   | 2   |
|                              | h        | 83  | 88  | 95  | 99  | 99  | 105 |
|                              | i        | 78  | 85  | 96  | 103 | 103 | 110 |
|                              | k        | 31  | 32  | 32  | 39  | 39  | 39  |
|                              | 1        | 43  | 52  | 54  | 58  | 58  | 65  |
| Terminal for con             | d. cross | 1.5 | 1.5 | 1.5 | 2.5 | 2.5 | 2.5 |
| section (mm <sup>2</sup> ) m | inmax.   | -4  | -4  | -4  | -10 | -10 | -10 |