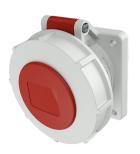

## Panel mounted receptacle

Part no. 231A

screw terminals straight

•

## Technical specifications

| Ampere                    | 32 A            |
|---------------------------|-----------------|
| Poles                     | 3 p             |
| Voltage                   | 400 V           |
| Clock position            | 9 h             |
| Hertz                     | 50-60 Hz        |
| Connection technology     | Screw terminals |
| Contact                   | standard        |
| Protection type           | IP 67           |
| Flange                    | 85x75 mm        |
| Fixing hole               | 60x60 mm        |
| Weight                    | 266 g           |
| Declaration of Conformity | EAC, CQC        |