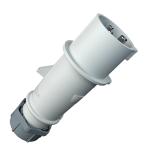

## Plug AM-TOP®

Part no. 2331

- screw terminals

- single part body cable gland and sealing strain relief and protection against kinking

## **Technical specifications**

| Ampere                    | 16 A            |
|---------------------------|-----------------|
| Poles                     | 3 p             |
| Voltage                   | 250 V           |
| Clock position            | 8 h             |
| Connection technology     | Screw terminals |
| Contact                   | standard        |
| Protection type           | IP 44           |
| Weight                    | 113 g           |
| Declaration of Conformity | EAC, CQC        |