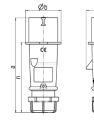

## Drawing

| Drawing                            | Amp.  | Amp.   16 |       |       | 32  |     |      |  |
|------------------------------------|-------|-----------|-------|-------|-----|-----|------|--|
| 2 MB 217                           | Poles | 3         | 4     | 5     | 3   | 4   | 5    |  |
| Dim. in mm                         | а     | 142       | 147   | 147   | 186 | 186 | 180  |  |
|                                    | b     | 53        | 59    | 67    | 70  | 70  | 77   |  |
|                                    | h     | 59        | 69.4  | 76    | 81  | 81  | 89.5 |  |
|                                    | n     | 105.2     | 110.5 | 110.5 | 141 | 141 | 135  |  |
|                                    | У     | 14.5      | 16    | 16    | 22  | 22  | 22   |  |
| Terminal for cond. cross           |       | 1         | 1     | 1     | 2.5 | 2.5 | 2.5  |  |
| section (mm <sup>2</sup> ) minmax. |       | -2.5      | -2.5  | -2.5  | —6  | —6  | —6   |  |