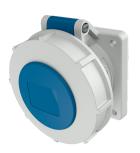

## Panel mounted receptacle

Part no. 233A

screw terminals straight

•

## Technical specifications

| Ampere                    | 32 A            |
|---------------------------|-----------------|
| Poles                     | 4 p             |
| Voltage                   | 230 V           |
| Clock position            | 9 h             |
| Hertz                     | 50-60 Hz        |
| Connection technology     | Screw terminals |
| Contact                   | standard        |
| Protection type           | IP 67           |
| Flange                    | 85x75 mm        |
| Fixing hole               | 60x60 mm        |
| Weight                    | 293 g           |
| Declaration of Conformity | VDE, EAC, CQC   |