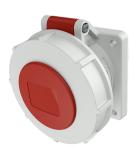

## Panel mounted receptacle

Part no. 234A

screw terminals straight

•

## Technical specifications

| Ampere                    | 32 A            |
|---------------------------|-----------------|
| Poles                     | 4 p             |
| Voltage                   | 400 V           |
| Clock position            | 6 h             |
| Hertz                     | 50-60 Hz        |
| Connection technology     | Screw terminals |
| Contact                   | standard        |
| Protection type           | IP 67           |
| Flange                    | 85x75 mm        |
| Fixing hole               | 60x60 mm        |
| Weight                    | 293 g           |
| Declaration of Conformity | VDE, EAC, CQC   |