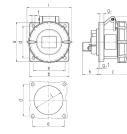

## Drawing

| Drawing                      | Amp.     | 16  |     |     | 32  |     |     |
|------------------------------|----------|-----|-----|-----|-----|-----|-----|
| 1 MB 141                     | Poles    | 3   | 4   | 5   | 3   | 4   | 5   |
| Dim. in mm                   | а        | 75  | 75  | 75  | 85  | 85  | 85  |
|                              | b        | 75  | 75  | 75  | 75  | 75  | 75  |
|                              | c        | 60  | 61  | 61  | 70  | 70  | 72  |
|                              | d        | 60  | 60  | 60  | 60  | 60  | 60  |
|                              | е        | 60  | 60  | 60  | 60  | 60  | 60  |
|                              | f        | 5.5 | 5.5 | 5.5 | 5.5 | 5.5 | 5.5 |
|                              | g.       | 8   | 8   | 8   | 8   | 8   | 8   |
|                              | g.1      | 2   | 2   | 2   | 2   | 2   | 2   |
|                              | h        | 83  | 88  | 95  | 99  | 99  | 105 |
|                              | i        | 78  | 85  | 96  | 103 | 103 | 110 |
|                              | k        | 31  | 32  | 32  | 39  | 39  | 39  |
|                              | 1        | 43  | 52  | 54  | 58  | 58  | 65  |
| Terminal for con             | d. cross | 1.5 | 1.5 | 1.5 | 2.5 | 2.5 | 2.5 |
| section (mm <sup>2</sup> ) m | inmax.   | -4  | -4  | -4  | -10 | -10 | -10 |