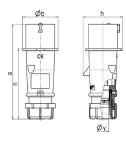

## Drawing

| Drawing                  | Amp.  | 16    |       |       | 32  |     |      |
|--------------------------|-------|-------|-------|-------|-----|-----|------|
| 2 MB 217                 | Poles | 3     | 4     | 5     | 3   | 4   | 5    |
| Dim. in mm               | а     | 142   | 147   | 147   | 186 | 186 | 180  |
|                          | b     | 53    | 59    | 67    | 70  | 70  | 77   |
|                          | h     | 59    | 69.4  | 76    | 81  | 81  | 89.5 |
|                          | n     | 105.2 | 110.5 | 110.5 | 141 | 141 | 135  |
|                          | у     | 14.5  | 16    | 16    | 22  | 22  | 22   |
| Terminal for cond. cross |       | 1     | 1     | 1     | 2.5 | 2.5 | 2.5  |
| section (mm²) minmax.    |       | -2.5  | —2.5  | —2.5  | 6   | -6  | -6   |