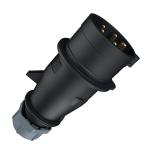

## Plug AM-TOP®

Part no. 2390

- screw terminals

- single part body cable gland and sealing strain relief and protection against kinking

## **Technical specifications**

| Ampere                    | 16 A            |
|---------------------------|-----------------|
| Poles                     | 5 p             |
| Voltage                   | 600-690 V       |
| Clock position            | 5 h             |
| Hertz                     | 50-60 Hz        |
| Connection technology     | Screw terminals |
| Contact                   | standard        |
| Protection type           | IP 44           |
| Weight                    | 166 g           |
| Declaration of Conformity | EAC, CQC        |