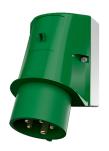

Wall mounted inlet

Part no. 2400

screw terminals

•

enclosure base with stamped recess for quick cutting out

## Technical specifications

| Ampere                    | 16 A            |
|---------------------------|-----------------|
| Poles                     | 5 p             |
| Voltage                   | 50-500 V        |
| Clock position            | 2 h             |
| Hertz                     | 300-500 Hz      |
| Connection technology     | Screw terminals |
| Contact                   | standard        |
| Protection type           | IP 44           |
| Weight                    | 246 g           |
| Declaration of Conformity | EAC, CQC        |