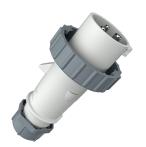

## Plug AM-TOP®

Part no. 2422

- screw terminals

- single part body cable gland and sealing strain relief and protection against kinking

## Technical specifications

| Ampere                    | 16 A            |
|---------------------------|-----------------|
| Poles                     | 3 p             |
| Voltage                   | 50-250 V        |
| Clock position            | 3 h             |
| Connection technology     | Screw terminals |
| Contact                   | standard        |
| Protection type           | IP 67           |
| Weight                    | 133 g           |
| Declaration of Conformity | EAC, CQC        |