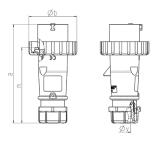

## Drawing

| Drawing          | Amp.      |      | 16           |      |     | 32  |     |
|------------------|-----------|------|--------------|------|-----|-----|-----|
| 2 MB 218         | Poles     | 3    | 4            | 5    | 3   | 4   | 5   |
| Dim. in mm       | а         | 142  | 144          | 147  | 186 | 186 | 180 |
|                  | b         | 70   | 78           | 87   | 94  | 94  | 101 |
|                  | n         | 109  | 111          | 114  | 145 | 145 | 138 |
|                  | у         | 14.5 | 16           | 16   | 22  | 22  | 22  |
| Terminal for cor | nd. cross | 1    | 1            | 1    | 2.5 | 2.5 | 2.5 |
| section (mm²) m  | ninmax.   | -2.5 | <b>—</b> 2.5 | —2.5 | 6   | 6   | -6  |