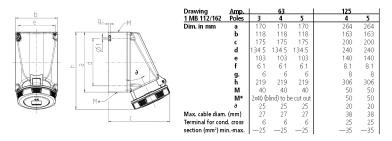

|
| Clock position            | 6 h                                                                       |
| Hertz                     | 50-60 Hz                                                                  |
| Connection technology     | Screw terminals                                                           |
| Contact                   | highly heat resistant contact carrier, nickel plated contacts, X-CONTACT® |
| Protection type           | IP 67                                                                     |
| Weight                    | 930 g                                                                     |
| Declaration of Conformity | EAC                                                                       |

## Drawing