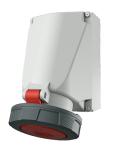

Wall mounted receptacle

Part no. 24315

- screw terminals
- X-CONTACT

•

- highly heat resistant contact carrier
  - nickel plated contacts
- products with pilot contact: part no. + index P

## **Technical specifications**

| Ampere                    | 63 A                                                                      |
|---------------------------|---------------------------------------------------------------------------|
| Poles                     | 4 p                                                                       |
| Voltage                   | 400 V                                                                     |
| Clock position            | 6 h                                                                       |
| Hertz                     | 50-60 Hz                                                                  |
| Connection technology     | Screw terminals                                                           |
| Contact                   | highly heat resistant contact carrier, nickel plated contacts, X-CONTACT® |
| Protection type           | IP 67                                                                     |
| Weight                    | 930 g                                                                     |
| Declaration of Conformity | EAC                                                                       |