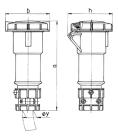

## Drawing

| Drawing                  | Amp.  |              | 16           |      |      | 32            |      |
|--------------------------|-------|--------------|--------------|------|------|---------------|------|
| 3 MB 48/3                | Poles | 3            | 4            | 5    | 3    | 4             | 5    |
| Dim. in mm               | а     | 171          | 182          | 194  | 217  | 217           | 229  |
|                          | b     | 78           | 85           | 96   | 103  | 103           | 110  |
|                          | h     | 79           | 88           | 95   | 99   | 99            | 105  |
|                          | у     | 19           | 19           | 22   | 24.5 | 24.5          | 28.5 |
|                          |       |              |              |      |      |               |      |
| Terminal for cond. cross |       | 1            | 1            | 1    | 2.5  | 2.5           | 2.5  |
| section (mm²) minmax.    |       | <b>—</b> 2.5 | <b>—</b> 2.5 | —2.5 | 6    | <del></del> 6 | 6    |