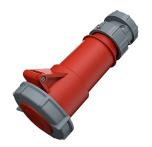

## **Connector PowerTOP®**

Part no. 24559

- screw terminals
- with highly heat resistant contact carrier
- nickel plated contacts cable gland an external cable grip

## **Technical specifications**

| Ampere                    | 32 A                                                          |
|---------------------------|---------------------------------------------------------------|
| Poles                     | 5 p                                                           |
| Voltage                   | 400 V                                                         |
| Clock position            | 6 h                                                           |
| Hertz                     | 50-60 Hz                                                      |
| Connection technology     | Screw terminals                                               |
| Contact                   | nickel plated contacts, highly heat resistant contact carrier |
| Protection type           | IP 67                                                         |
| Weight                    | 473 g                                                         |
| Declaration of Conformity | VDE, EAC, CQC                                                 |