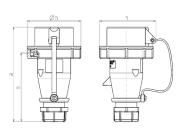

## Drawing

| Drawing                  | Amp.     | 16   |      | 32             |     |
|--------------------------|----------|------|------|----------------|-----|
| 2 MB 240                 | Poles    | 3    | 5    | 4              | 5   |
| Dim. in mm               | a        | 148  | 153  | 191            | 185 |
|                          | b        | 70   | 87   | 94             | 101 |
|                          | h        | 75   | 92   | 97             | 105 |
|                          | n        | 108  | 112  | 141            | 133 |
|                          | у        | 14.5 | 16   | 22             | 22  |
|                          |          |      |      |                |     |
|                          |          |      |      |                |     |
| Terminal for cond. cross |          | 1    | 1    | 2.5            | 2.5 |
| section (mm²) n          | nin -max | -2 5 | -2 5 | _ <sub>6</sub> | -6  |