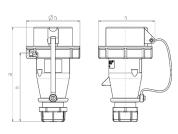

## Drawing

| Drawing                  | Amp.  | 16   |     | .   16 |     | 32 |  |
|--------------------------|-------|------|-----|--------|-----|----|--|
| 2 MB 240                 | Poles | 3    | 5   | 4      | 5   |    |  |
| Dim. in mm               | a     | 148  | 153 | 191    | 185 |    |  |
|                          | b     | 70   | 87  | 94     | 101 |    |  |
|                          | h     | 75   | 92  | 97     | 105 |    |  |
|                          | n     | 108  | 112 | 141    | 133 |    |  |
|                          | у     | 14.5 | 16  | 22     | 22  |    |  |
|                          |       |      |     |        |     |    |  |
|                          |       |      |     |        |     |    |  |
| Terminal for cond. cross |       | 1    | 1   | 2.5    | 2.5 |    |  |
| section (mm²) min -may   |       | 2 5  | 2 5 | _6     | -6  |    |  |