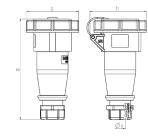

## Drawing

| Drawing                            | Amp.  | 16   |      | 32  |     |
|------------------------------------|-------|------|------|-----|-----|
| 3 MB 73                            | Poles | 3    | 5    | 3   | 5   |
| Dim. in mm                         | а     | 160  | 170  | 204 | 205 |
|                                    | b     | 70   | 87   | 101 | 101 |
|                                    | h     | 78   | 94   | 98  | 105 |
|                                    | У     | 14.5 | 16   | 22  | 22  |
|                                    |       |      |      |     |     |
|                                    |       |      |      |     |     |
|                                    |       |      |      |     |     |
| Terminal for cond. cross           |       | 1    | 1    | 2.5 | 2.5 |
| section (mm <sup>2</sup> ) minmax. |       | -2.5 | -2.5 | 6   | 6   |