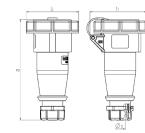

## Drawing

| Drawing                            | Amp.  | 16   |      | 32  |     |
|------------------------------------|-------|------|------|-----|-----|
| 3 MB 73                            | Poles | 3    | 5    | 3   | 5   |
| Dim. in mm                         | а     | 160  | 170  | 204 | 205 |
|                                    | b     | 70   | 87   | 101 | 101 |
|                                    | h     | 78   | 94   | 98  | 105 |
|                                    | У     | 14.5 | 16   | 22  | 22  |
|                                    |       |      |      |     |     |
| Terminal for cond. cross           |       | 1    | 1    | 2.5 | 2.5 |
| section (mm <sup>2</sup> ) minmax. |       | -2.5 | -2.5 | —6  | —6  |