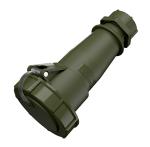

## **Connector TM**

Part no. 24775

- screw terminals
  - with highly heat resistant contact carrier nickel plated contacts with protective cap

- (form DS)

## **Technical specifications**

| Ampere                | 32 A                                                          |
|-----------------------|---------------------------------------------------------------|
| Poles                 | 3 p                                                           |
| Voltage               | 230 V                                                         |
| Clock position        | 6 h                                                           |
| Hertz                 | 50-60 Hz                                                      |
| Connection technology | Screw terminals                                               |
| Contact               | highly heat resistant contact carrier, nickel plated contacts |
| Protection type       | IP 67                                                         |
| Weight                | 367 g                                                         |