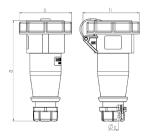

## Drawing

| Drawing                  | Amp.  | 16   |      | 32  |     |
|--------------------------|-------|------|------|-----|-----|
| 3 MB 73                  | Poles | 3    | 5    | 3   | 5   |
| Dim. in mm               | a     | 160  | 170  | 204 | 205 |
|                          | b     | 70   | 87   | 101 | 101 |
|                          | h     | 78   | 94   | 98  | 105 |
|                          | у     | 14.5 | 16   | 22  | 22  |
|                          |       |      |      |     |     |
|                          |       |      |      |     |     |
| Terminal for cond. cross |       | 1    | 1    | 2.5 | 2.5 |
| section (mm²) minmax.    |       | -2.5 | -2.5 | -6  | -6  |