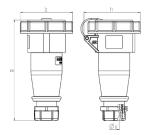

## Drawing

| Drawing                  | rawing Amp. |      | 16   |     | 32  |  |
|--------------------------|-------------|------|------|-----|-----|--|
| 3 MB 73                  | Poles       | 3    | 5    | 3   | 5   |  |
| Dim. in mm               | а           | 160  | 170  | 204 | 205 |  |
|                          | b           | 70   | 87   | 101 | 101 |  |
|                          | h           | 78   | 94   | 98  | 105 |  |
|                          | у           | 14.5 | 16   | 22  | 22  |  |
|                          |             |      |      |     |     |  |
| Terminal for cond. cross |             | 1    | 1    | 2.5 | 2.5 |  |
| section (mm²) minmax.    |             | -2.5 | -2.5 | 6   | -6  |  |