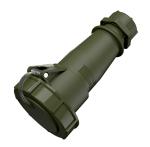

## **Connector TM**

Part no. 24785

- screw terminals
  - with highly heat resistant contact carrier nickel plated contacts with protective cap

- (form DS)

## **Technical specifications**

| Ampere                    | 32 A                                                          |
|---------------------------|---------------------------------------------------------------|
| Poles                     | 5 p                                                           |
| Voltage                   | 400 V                                                         |
| Clock position            | 6 h                                                           |
| Hertz                     | 50-60 Hz                                                      |
| Connection technology     | Screw terminals                                               |
| Contact                   | highly heat resistant contact carrier, nickel plated contacts |
| Protection type           | IP 67                                                         |
| Weight                    | 452 g                                                         |
| Declaration of Conformity | EAC, CQC                                                      |