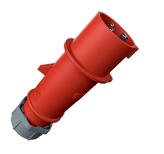

## Plug AM-TOP®

Part no. 249

- screw terminals

- single part body cable gland and sealing strain relief and protection against kinking

## **Technical specifications**

| Ampere                    | 16 A            |
|---------------------------|-----------------|
| Poles                     | 3 p             |
| Voltage                   | 400 V           |
| Clock position            | 9 h             |
| Hertz                     | 50-60 Hz        |
| Connection technology     | Screw terminals |
| Contact                   | standard        |
| Protection type           | IP 44           |
| Weight                    | 132 g           |
| Declaration of Conformity | EAC, CQC        |