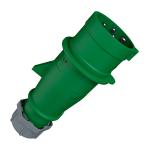

Plug AM-TOP®

Part no. 255

- screw terminals

•

- single part body cable gland and sealing strain relief and protection against kinking

## **Technical specifications**

| Ampere                    | 16 A            |
|---------------------------|-----------------|
| Poles                     | 4 p             |
| Voltage                   | 50-500 V        |
| Clock position            | 2 h             |
| Hertz                     | 300-500 Hz      |
| Connection technology     | Screw terminals |
| Contact                   | standard        |
| Protection type           | IP 44           |
| Weight                    | 150 g           |
| Declaration of Conformity | EAC, CQC        |