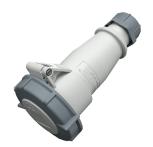

## Connector

Part no. 2605

- screw terminals

- single part body cable gland and sealing strain relief and protection against kinking

## **Technical specifications**

| Ampere                    | 16 A            |
|---------------------------|-----------------|
| Poles                     | 3 p             |
| Voltage                   | 50-250 V        |
| Clock position            | 3 h             |
| Connection technology     | Screw terminals |
| Contact                   | standard        |
| Protection type           | IP 67           |
| Weight                    | 165 g           |
| Declaration of Conformity | EAC, CQC        |