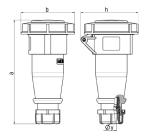

## Drawing

| Drawing                  | Amp.  |              | 16           |      |     | 32  | - 1 |
|--------------------------|-------|--------------|--------------|------|-----|-----|-----|
| 3 MB 62                  | Poles | 3            | 4            | 5    | 3   | 4   | 5   |
| Dim. in mm               | а     | 146          | 166          | 172  | 212 | 212 | 213 |
|                          | b     | 72           | 79           | 89   | 96  | 96  | 102 |
|                          | h     | 80           | 88           | 95   | 98  | 98  | 105 |
|                          | у     | 14.5         | 16           | 16   | 22  | 22  | 22  |
|                          |       |              |              |      |     |     |     |
| Terminal for cond. cross |       | 1            | 1            | 1    | 2.5 | 2.5 | 2.5 |
| section (mm²) minmax.    |       | <b>—</b> 2.5 | <b>—</b> 2.5 | —2.5 | —6  | —6  | 6   |