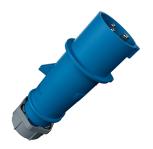

## Plug AM-TOP®

Part no. 260

- screw terminals

- single part body cable gland and sealing strain relief and protection against kinking

## **Technical specifications**

| Ampere                    | 32 A            |
|---------------------------|-----------------|
| Poles                     | 3 p             |
| Voltage                   | 230 V           |
| Clock position            | 6 h             |
| Hertz                     | 50-60 Hz        |
| Connection technology     | Screw terminals |
| Contact                   | standard        |
| Protection type           | IP 44           |
| Weight                    | 254 g           |
| Declaration of Conformity | VDE, EAC, CQC   |