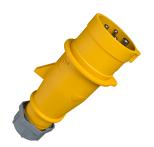

## Plug AM-TOP®

Part no. 262

- screw terminals

- single part body cable gland and sealing strain relief and protection against kinking

## Technical specifications

| Ampere                    | 32 A            |
|---------------------------|-----------------|
| Poles                     | 4 p             |
| Voltage                   | 110 V           |
| Clock position            | 4 h             |
| Hertz                     | 50-60 Hz        |
| Connection technology     | Screw terminals |
| Contact                   | standard        |
| Protection type           | IP 44           |
| Weight                    | 275 g           |
| Declaration of Conformity | EAC, CQC        |