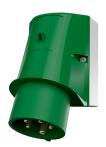

## Wall mounted inlet

Part no. 2668

- screw terminals
- enclosure base with stamped recess for quick cutting out

## Technical specifications

| Ampere                    | 16 A            |
|---------------------------|-----------------|
| Poles                     | 5 p             |
| Voltage                   | 50-500 V        |
| Clock position            | 10 h            |
| Hertz                     | 100-300 Hz      |
| Connection technology     | Screw terminals |
| Contact                   | standard        |
| Protection type           | IP 44           |
| Weight                    | 246 g           |
| Declaration of Conformity | EAC, CQC        |