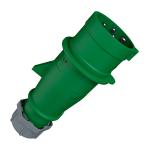

## Plug AM-TOP®

Part no. 266

- screw terminals

•

- single part body cable gland and sealing strain relief and protection against kinking

## **Technical specifications**

| Ampere                    | 32 A            |
|---------------------------|-----------------|
| Poles                     | 4 p             |
| Voltage                   | 50-500 V        |
| Clock position            | 10 h            |
| Hertz                     | 100-300 Hz      |
| Connection technology     | Screw terminals |
| Contact                   | standard        |
| Protection type           | IP 44           |
| Weight                    | 275 g           |
| Declaration of Conformity | EAC, CQC        |