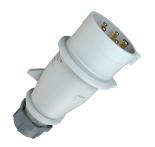

## Plug AM-TOP®

Part no. 2677

- screw terminals

- single part body cable gland and sealing strain relief and protection against kinking

## Technical specifications

| Ampere                    | 16 A            |
|---------------------------|-----------------|
| Poles                     | 5 p             |
| Voltage                   | 50-500 V        |
| Clock position            | 1 h             |
| Connection technology     | Screw terminals |
| Contact                   | standard        |
| Protection type           | IP 44           |
| Weight                    | 166 g           |
| Declaration of Conformity | VDE, EAC, CQC   |