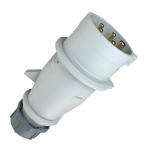

## Plug AM-TOP®

Part no. 2678

- screw terminals

- single part body cable gland and sealing strain relief and protection against kinking

## **Technical specifications**

| Ampere                    | 32 A            |
|---------------------------|-----------------|
| Poles                     | 5 p             |
| Voltage                   | 50-500 V        |
| Clock position            | 1 h             |
| Connection technology     | Screw terminals |
| Contact                   | standard        |
| Protection type           | IP 44           |
| Weight                    | 255 g           |
| Declaration of Conformity | VDE, EAC, CQC   |