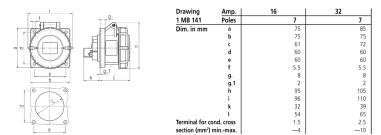

|
| Hertz                     | 50-60 Hz                                                      |
| Connection technology     | Screw terminals                                               |
| Contact                   | highly heat resistant contact carrier, nickel plated contacts |
| Protection type           | IP 67                                                         |
| Flange                    | 75x75 mm                                                      |
| Fixing hole               | 60x60 mm                                                      |
| Weight                    | 217 g                                                         |
| Declaration of Conformity | EAC                                                           |

## Drawing