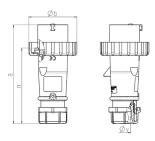

## Drawing

| Drawing Amp.             |       | 16           |      |              | 32  |     |     |
|--------------------------|-------|--------------|------|--------------|-----|-----|-----|
| 2 MB 218                 | Poles | 3            | 4    | 5            | 3   | 4   | 5   |
| Dim. in mm               | а     | 142          | 144  | 147          | 186 | 186 | 180 |
|                          | b     | 70           | 78   | 87           | 94  | 94  | 101 |
|                          | n     | 109          | 111  | 114          | 145 | 145 | 138 |
|                          | у     | 14.5         | 16   | 16           | 22  | 22  | 22  |
| Terminal for cond. cross |       | 1            | 1    | 1            | 2.5 | 2.5 | 2.5 |
| section (mm²) minmax.    |       | <b>—</b> 2.5 | —2.5 | <b>—</b> 2.5 | 6   | 6   | 6   |