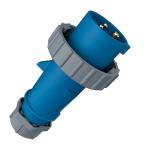

## Plug AM-TOP®

Part no. 278

- screw terminals

•

- single part body cable gland and sealing strain relief and protection against kinking

## **Technical specifications**

| Ampere                    | 16 A            |
|---------------------------|-----------------|
| Poles                     | 3 p             |
| Voltage                   | 230 V           |
| Clock position            | 6 h             |
| Hertz                     | 50-60 Hz        |
| Connection technology     | Screw terminals |
| Contact                   | standard        |
| Protection type           | IP 67           |
| Weight                    | 160 g           |
| Declaration of Conformity | VDE, EAC, CQC   |