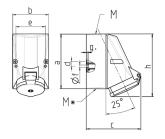

## Drawing

| 1 MB 43           | Poles   | 4                 | 5                                                | 3           | 4     | 5     |
|-------------------|---------|-------------------|--------------------------------------------------|-------------|-------|-------|
| Dim. in mm        | а       | 128               | 128                                              | 128         | 128   | 128   |
|                   | b       | 84                | 84                                               | 84          | 84    | 84    |
|                   | c       | 122               | 124                                              | 136         | 136   | 138   |
|                   | d       | 11                | 11                                               | 11          | 11    | 11    |
|                   | е       | 68                | 68                                               | 68          | 68    | 68    |
|                   | f       | 5.3               | 5.3                                              | 5.3         | 5.3   | 5.3   |
|                   | g.      | 4                 | 4                                                | 4           | 4     | 4     |
|                   | h       | 144               | 145                                              | 158         | 158   | 160   |
|                   | M       | 25                | 25                                               | 32          | 32    | 32    |
|                   | М*      | 2x25 (blind) to b | (blind) to be cut out 2x25 (blind) to be cut out |             |       |       |
| Max. cable diam.  | (mm)    | 18                | 18                                               | 18/25       | 18/25 | 18/25 |
| Terminal for cond | . cross | 1.5               | 1.5                                              | 2.5         | 2.5   | 2.5   |
| section (mm²) mir | ımax.   | <b>—</b> 4        | -4                                               | <b>—</b> 10 | —10   | —10   |