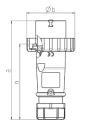

## Drawing

| Drawing                            | Amp.  | 16   |      |      | 32  |     |     |
|------------------------------------|-------|------|------|------|-----|-----|-----|
| 2 MB 218                           | Poles | 3    | 4    | 5    | 3   | 4   | 5   |
| Dim. in mm                         | а     | 142  | 144  | 147  | 186 | 186 | 180 |
|                                    | b     | 70   | 78   | 87   | 94  | 94  | 101 |
|                                    | n     | 109  | 111  | 114  | 145 | 145 | 138 |
|                                    | у     | 14.5 | 16   | 16   | 22  | 22  | 22  |
| Terminal for cond. cross           |       | 1    | 1    | 1    | 2.5 | 2.5 | 2.5 |
| section (mm <sup>2</sup> ) minmax. |       | -2.5 | -2.5 | —2.5 | -6  | —6  | —6  |