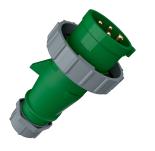

Plug AM-TOP®

Part no. 285

- screw terminals

•

- single part body cable gland and sealing strain relief and protection against kinking

## **Technical specifications**

| Ampere                    | 16 A            |
|---------------------------|-----------------|
| Poles                     | 4 p             |
| Voltage                   | 50-500 V        |
| Clock position            | 2 h             |
| Hertz                     | 300-500 Hz      |
| Connection technology     | Screw terminals |
| Contact                   | standard        |
| Protection type           | IP 67           |
| Weight                    | 165 g           |
| Declaration of Conformity | EAC, CQC        |