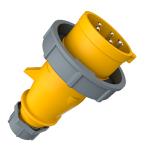

## Plug AM-TOP®

Part no. 286

- screw terminals

•

- single part body cable gland and sealing strain relief and protection against kinking

## **Technical specifications**

| Ampere                    | 16 A            |
|---------------------------|-----------------|
| Poles                     | 5 p             |
| Voltage                   | 110 V           |
| Clock position            | 4 h             |
| Hertz                     | 50-60 Hz        |
| Connection technology     | Screw terminals |
| Contact                   | standard        |
| Protection type           | IP 67           |
| Weight                    | 206 g           |
| Declaration of Conformity | EAC, CQC        |