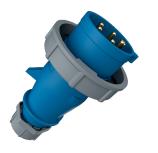

## Plug AM-TOP®

Part no. 287

- screw terminals

•

- single part body cable gland and sealing strain relief and protection against kinking

## **Technical specifications**

| Ampere                    | 16 A            |
|---------------------------|-----------------|
| Poles                     | 5 p             |
| Voltage                   | 230 V           |
| Clock position            | 9 h             |
| Hertz                     | 50-60 Hz        |
| Connection technology     | Screw terminals |
| Contact                   | standard        |
| Protection type           | IP 67           |
| Weight                    | 206 g           |
| Declaration of Conformity | EAC, CQC        |