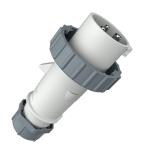

## Plug AM-TOP®

Part no. 2930

- screw terminals

- single part body cable gland and sealing strain relief and protection against kinking

## Technical specifications

| Ampere                    | 16 A            |
|---------------------------|-----------------|
| Poles                     | 3 p             |
| Voltage                   | 250 V           |
| Clock position            | 8 h             |
| Connection technology     | Screw terminals |
| Contact                   | standard        |
| Protection type           | IP 67           |
| Weight                    | 133 g           |
| Declaration of Conformity | EAC, CQC        |