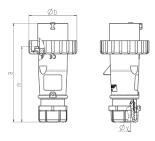

## Drawing

| Drawing         | Amp.      |      | 16   |      |            | 32         |     |
|-----------------|-----------|------|------|------|------------|------------|-----|
| 2 MB 218        | Poles     | 3    | 4    | 5    | 3          | 4          | 5   |
| Dim. in mm      | а         | 142  | 144  | 147  | 186        | 186        | 180 |
|                 | b         | 70   | 78   | 87   | 94         | 94         | 101 |
|                 | n         | 109  | 111  | 114  | 145        | 145        | 138 |
|                 | у         | 14.5 | 16   | 16   | 22         | 22         | 22  |
| Terminal for co | nd. cross | 1    | 1    | 1    | 2.5        | 2.5        | 2.5 |
| section (mm²) n | ninmax.   | —2.5 | —2.5 | —2.5 | <u>—</u> 6 | <b>—</b> 6 | -6  |