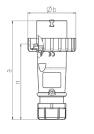

## Drawing

| Drawing                            | Amp.  | 16   |      |      | 32  |     |     |
|------------------------------------|-------|------|------|------|-----|-----|-----|
| 2 MB 218                           | Poles | 3    | 4    | 5    | 3   | 4   | 5   |
| Dim. in mm                         | а     | 142  | 144  | 147  | 186 | 186 | 180 |
|                                    | b     | 70   | 78   | 87   | 94  | 94  | 101 |
|                                    | n     | 109  | 111  | 114  | 145 | 145 | 138 |
|                                    | У     | 14.5 | 16   | 16   | 22  | 22  | 22  |
| Terminal for cond. cross           |       | 1    | 1    | 1    | 2.5 | 2.5 | 2.5 |
| section (mm <sup>2</sup> ) minmax. |       | -2.5 | -2.5 | —2.5 | -6  | —6  | —6  |