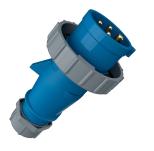

## Plug AM-TOP®

Part no. 293

- screw terminals

- single part body cable gland and sealing strain relief and protection against kinking

## **Technical specifications**

| Ampere                    | 32 A            |
|---------------------------|-----------------|
| Poles                     | 4 p             |
| Voltage                   | 230 V           |
| Clock position            | 9 h             |
| Hertz                     | 50-60 Hz        |
| Connection technology     | Screw terminals |
| Contact                   | standard        |
| Protection type           | IP 67           |
| Weight                    | 313 g           |
| Declaration of Conformity | VDE, EAC, CQC   |