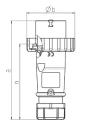

## Drawing

| Drawing                            | Amp.  | 16   |      |      | 32  |     |     |
|------------------------------------|-------|------|------|------|-----|-----|-----|
| 2 MB 218                           | Poles | 3    | 4    | 5    | 3   | 4   | 5   |
| Dim. in mm                         | а     | 142  | 144  | 147  | 186 | 186 | 180 |
|                                    | b     | 70   | 78   | 87   | 94  | 94  | 101 |
|                                    | n     | 109  | 111  | 114  | 145 | 145 | 138 |
|                                    | У     | 14.5 | 16   | 16   | 22  | 22  | 22  |
| Terminal for cond. cross           |       | 1    | 1    | 1    | 2.5 | 2.5 | 2.5 |
| section (mm <sup>2</sup> ) minmax. |       | -2.5 | -2.5 | —2.5 | -6  | —6  | —6  |