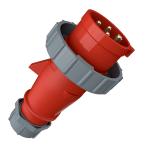

## Plug AM-TOP®

Part no. 294

- screw terminals

- single part body cable gland and sealing strain relief and protection against kinking

## **Technical specifications**

| Ampere                    | 32 A            |
|---------------------------|-----------------|
| Poles                     | 4 p             |
| Voltage                   | 400 V           |
| Clock position            | 6 h             |
| Hertz                     | 50-60 Hz        |
| Connection technology     | Screw terminals |
| Contact                   | standard        |
| Protection type           | IP 67           |
| Weight                    | 313 g           |
| Declaration of Conformity | VDE, EAC, CQC   |