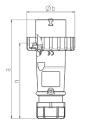

## Drawing

| Drawing                            | Amp.<br>Poles | 16   |      |      | 32  |     |     |
|------------------------------------|---------------|------|------|------|-----|-----|-----|
| 2 MB 218                           |               | 3    | 4    | 5    | 3   | 4   | 5   |
| Dim. in mm                         | а             | 142  | 144  | 147  | 186 | 186 | 180 |
|                                    | b             | 70   | 78   | 87   | 94  | 94  | 101 |
|                                    | n             | 109  | 111  | 114  | 145 | 145 | 138 |
|                                    | у             | 14.5 | 16   | 16   | 22  | 22  | 22  |
| Terminal for cond. cross           |               | 1    | 1    | 1    | 2.5 | 2.5 | 2.5 |
| section (mm <sup>2</sup> ) minmax. |               | -2.5 | -2.5 | —2.5 | -6  | —6  | —6  |