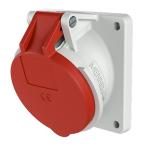

## Panel mounted receptacle

Part no. 3120

- screw terminals
- highly heat resistant contact carrier
- nickel plated contacts
- uniform fixing hole spacing
- suitable for through wiring
- 20° inclination
- receptacles are designed for adding an auxiliary contact switch

## **Technical specifications**

| Ampere                    | 32 A            |
|---------------------------|-----------------|
| Poles                     | 7 p             |
| Voltage                   | 400 V           |
| Clock position            | 6 h             |
| Hertz                     | 50-60 Hz        |
| Connection technology     | Screw terminals |
| Contact                   | standard        |
| Protection type           | IP 44           |
| Flange                    | 85x85 mm        |
| Fixing hole               | 70x70 mm        |
| Inclination               | 20 °            |
| Weight                    | 32 g            |
| Declaration of Conformity | EAC             |