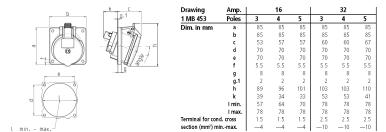

0° inclination
- receptacles are designed for adding an auxiliary contact switch

## **Technical specifications**

| Ampere                    | 32 A            |
|---------------------------|-----------------|
| Poles                     | 7 p             |
| Voltage                   | 400 V           |
| Clock position            | 6 h             |
| Hertz                     | 50-60 Hz        |
| Connection technology     | Screw terminals |
| Contact                   | standard        |
| Protection type           | IP 44           |
| Flange                    | 85x85 mm        |
| Fixing hole               | 70x70 mm        |
| Inclination               | 20 °            |
| Weight                    | 32 g            |
| Declaration of Conformity | EAC             |

## Drawing