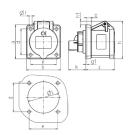

## Drawing

| Drawing          | Amp.     | 16  |     |     |
|------------------|----------|-----|-----|-----|
| 1 MB 259         | Poles    | 3   | 4   | 5   |
| Dim. in mm       | a        | 62  | 72  | 72  |
|                  | b        | 62  | 65  | 65  |
|                  | c        | 54  | 54  | 54  |
|                  | d        | 47  | 52  | 52  |
|                  | e        | 47  | 52  | 52  |
|                  | f        | 5.5 | 5.5 | 5.5 |
|                  | g        | 8   | 8   | 8   |
|                  | g1       | 2   | 2   | 2   |
|                  | h        | 68  | 77  | 85  |
|                  | h1       | 7   | 7   | 11  |
|                  | k        | 32  | 32  | 32  |
|                  | - 1      | 50  | 52  | 57  |
| Terminal for con | d. cross | 1.5 | 1.5 | 1.5 |
| section (mm²) m  | inmax.   | -4  | -4  | -4  |