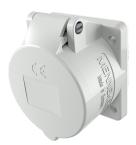

## Panel mounted receptacle

Part no. 3222

- screw terminals
- straight

## Technical specifications

| Ampere                    | 16 A                  |
|---------------------------|-----------------------|
| Poles                     | 4 p                   |
| Voltage                   | Isolating transformer |
| Clock position            | 12 h                  |
| Connection technology     | Screw terminals       |
| Contact                   | standard              |
| Protection type           | IP 44                 |
| Flange                    | 72x65 mm              |
| Fixing hole               | 52x52 mm              |
| Weight                    | 148 g                 |
| Declaration of Conformity | EAC                   |