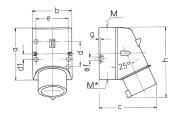

## Drawing

| Drawing           | Amp.     |                            | 16           |      |                            | 32    |       |
|-------------------|----------|----------------------------|--------------|------|----------------------------|-------|-------|
| 2 MB 32           | Poles    | 3                          | 4            | 5    | 3                          | 4     | 5     |
| Dim. in mm        | a        | 87                         | 100          | 100  | 128                        | 128   | 128   |
|                   | b        | 64                         | 75           | 75   | 84                         | 84    | 84    |
|                   | c        | 93                         | 106          | 110  | 133                        | 133   | 135   |
|                   | d        | 40                         | _            | _    | _                          | _     | _     |
|                   | d1       | _                          | 10.5         | 10.5 | 11                         | 11    | 11    |
|                   | e        | 50.5                       | 59           | 59   | 68                         | 68    | 68    |
|                   | f        | 4,5                        | 5            | 5    | 5.3                        | 5.3   | 5.3   |
|                   | g.       | 4                          | 4            | 4    | 4                          | 4     | 4     |
|                   | h        | 122                        | 133          | 135  | 169                        | 169   | 170   |
|                   | M        | 20                         | 20           | 20   | 32                         | 32    | 32    |
|                   | M*       | 1x20 (blind) to be cut out |              |      | 2x25 (blind) to be cut out |       |       |
| Max. cable diam.  | (mm)     | 15                         | 15           | 15   | 18/25                      | 18/25 | 18/25 |
| Terminal for cond | l. cross | 1                          | 1            | 1    | 2.5                        | 2.5   | 2.5   |
| section (mm²) mi  | nmax.    | <b>—</b> 2.5               | <b>—</b> 2.5 | -2.5 | 6                          | —6    | -6    |