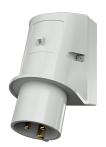

## Wall mounted inlet

Part no. 3230

screw terminals

## Technical specifications

| Ampere                    | 16 A            |
|---------------------------|-----------------|
| •                         |                 |
| Poles                     | 3 p             |
| Voltage                   | 50-500 V        |
| Clock position            | 1 h             |
| Connection technology     | Screw terminals |
| Contact                   | standard        |
| Protection type           | IP 44           |
| Weight                    | 150 g           |
| Declaration of Conformity | EAC, CQC        |