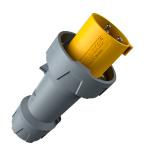

## Plug PowerTOP plus

Part no. 3301

- highly heat resistant contact carrier
- frame terminals
- nickel plated contacts
- cable gland and sealing
- strain relief and protection against kinking

## Technical specifications

| Ampere                    | 63 A                                                          |
|---------------------------|---------------------------------------------------------------|
| Poles                     | 3 p                                                           |
| Voltage                   | 110 V                                                         |
| Clock position            | 4 h                                                           |
| Hertz                     | 50-60 Hz                                                      |
| Connection technology     | Screw terminals                                               |
| Contact                   | highly heat resistant contact carrier, nickel plated contacts |
| Protection type           | IP 67                                                         |
| Weight                    | 732 g                                                         |
| Declaration of Conformity | VDE, EAC, CQC                                                 |