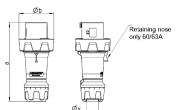

## Drawing

| Drawing Amp.    |           | 63  |     |     | 125         |             |             |
|-----------------|-----------|-----|-----|-----|-------------|-------------|-------------|
| 2 MB 227        | Poles     | 3   | 4   | 5   | 3           | 4           | 5           |
| Dim. in mm      | a         | 250 | 250 | 250 | 290         | 290         | 290         |
|                 | ØЬ        | 111 | 111 | 111 | 128         | 128         | 128         |
| e               | y [max]   | 36  | 36  | 36  | 49          | 49          | 49          |
|                 |           |     |     |     |             |             |             |
| Terminal for co | nd. cross | 6   | 6   | 6   | 25          | 25          | 25          |
| section (mm²) n | ninmax.   | —16 | —16 | —16 | <b>—</b> 50 | <b>—</b> 50 | <b>—</b> 50 |