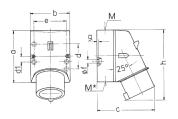

## Drawing

| Drawing Amp      |          | 16                         |      |      | 32                         |       |       |
|------------------|----------|----------------------------|------|------|----------------------------|-------|-------|
| 2 MB 32          | Poles    | 3                          | 4    | 5    | 3                          | 4     | 5     |
| Dim. in mm       | a        | 87                         | 100  | 100  | 128                        | 128   | 128   |
|                  | b        | 64                         | 75   | 75   | 84                         | 84    | 84    |
|                  | c        | 93                         | 106  | 110  | 133                        | 133   | 135   |
|                  | d        | 40                         | _    | _    | _                          | _     | _     |
|                  | d1       | _                          | 10.5 | 10.5 | 11                         | 11    | 11    |
|                  | e        | 50.5                       | 59   | 59   | 68                         | 68    | 68    |
|                  | f        | 4,5                        | 5    | 5    | 5.3                        | 5.3   | 5.3   |
|                  | g.       | 4                          | 4    | 4    | 4                          | 4     | 4     |
|                  | h        | 122                        | 133  | 135  | 169                        | 169   | 170   |
|                  | M        | 20                         | 20   | 20   | 32                         | 32    | 32    |
|                  | M*       | 1x20 (blind) to be cut out |      |      | 2x25 (blind) to be cut out |       |       |
| Max. cable diam  | . (mm)   | 15                         | 15   | 15   | 18/25                      | 18/25 | 18/25 |
| Terminal for con | d. cross | 1                          | 1    | 1    | 2.5                        | 2.5   | 2.5   |
| section (mm²) m  | inmax.   | -2.5                       | -2.5 | -2.5 | 6                          | 6     | 6     |