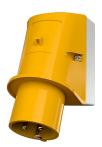

## Wall mounted inlet

Part no. 331

- screw terminals
- enclosure base with stamped recess for quick cutting out

## Technical specifications

| Ampere                    | 16 A            |
|---------------------------|-----------------|
| Poles                     | 3 p             |
| Voltage                   | 110 V           |
| Clock position            | 4 h             |
| Hertz                     | 50-60 Hz        |
| Connection technology     | Screw terminals |
| Contact                   | standard        |
| Protection type           | IP 44           |
| Weight                    | 148 g           |
| Declaration of Conformity | EAC, CQC        |