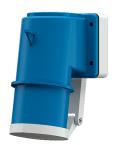

## Panel mounted phase inverter inlet

Part no. 3348

- screw terminals
- with hinged lid

## Technical specifications

| Ampere                    | 16 A            |
|---------------------------|-----------------|
| Poles                     | 4 p             |
| Voltage                   | 230 V           |
| Clock position            | 9 h             |
| Hertz                     | 50-60 Hz        |
| Connection technology     | Screw terminals |
| Contact                   | standard        |
| Protection type           | IP 44           |
| Weight                    | 210 g           |
| Declaration of Conformity | EAC             |