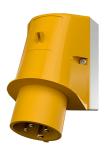

## Wall mounted inlet

Part no. 334

- screw terminals
- enclosure base with stamped recess for quick cutting out

## Technical specifications

| Ampere                    | 16 A            |
|---------------------------|-----------------|
| Poles                     | 4 p             |
| Voltage                   | 110 V           |
| Clock position            | 4 h             |
| Hertz                     | 50-60 Hz        |
| Connection technology     | Screw terminals |
| Contact                   | standard        |
| Protection type           | IP 44           |
| Weight                    | 237 g           |
| Declaration of Conformity | EAC, CQC        |