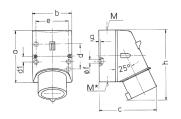

## Drawing

| Drawing Amp.     |          | 16                         |      |      | 32                         |       |       |
|------------------|----------|----------------------------|------|------|----------------------------|-------|-------|
| 2 MB 32          | Poles    | 3                          | 4    | 5    | 3                          | 4     | 5     |
| Dim. in mm       | a        | 87                         | 100  | 100  | 128                        | 128   | 128   |
|                  | b        | 64                         | 75   | 75   | 84                         | 84    | 84    |
|                  | c        | 93                         | 106  | 110  | 133                        | 133   | 135   |
|                  | d        | 40                         | _    | _    | _                          | _     | _     |
|                  | d1       | _                          | 10.5 | 10.5 | 11                         | 11    | 11    |
|                  | e        | 50.5                       | 59   | 59   | 68                         | 68    | 68    |
|                  | f        | 4,5                        | 5    | 5    | 5.3                        | 5.3   | 5.3   |
|                  | g.       | 4                          | 4    | 4    | 4                          | 4     | 4     |
|                  | h        | 122                        | 133  | 135  | 169                        | 169   | 170   |
|                  | M        | 20                         | 20   | 20   | 32                         | 32    | 32    |
|                  | M*       | 1x20 (blind) to be cut out |      |      | 2x25 (blind) to be cut out |       |       |
| Max. cable diam  | n. (mm)  | 15                         | 15   | 15   | 18/25                      | 18/25 | 18/25 |
| Terminal for con | d. cross | 1                          | 1    | 1    | 2.5                        | 2.5   | 2.5   |
| section (mm²) m  | inmax.   | -2.5                       | -2.5 | -2.5 | 6                          | 6     | 6     |