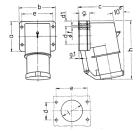

## Drawing

| 2 MB 43                  | Poles | 4    | 5    | 3   | 4   | 5   |
|--------------------------|-------|------|------|-----|-----|-----|
| Dim. in mm               | a     | 85   | 85   | 75  | 75  | 75  |
|                          | b     | 85   | 85   | 90  | 90  | 90  |
|                          | c     | 104  | 106  | 115 | 115 | 117 |
|                          | d     | 64   | 64   | 45  | 45  | 45  |
|                          | d1    | 10   | 10   | 13  | 13  | 13  |
|                          | e     | 64   | 64   | 78  | 78  | 78  |
|                          | f     | 5.5  | 5.5  | 5.5 | 5.5 | 5.5 |
|                          | g.    | 27   | 27   | 27  | 27  | 27  |
|                          | g.1   | 2    | 2    | 1   | 1   | 1   |
|                          | h     | 140  | 140  | 150 | 150 | 150 |
|                          | - 1   | 50   | 50   | 55  | 55  | 55  |
| Terminal for cond. cross |       | 1    | 1    | 2.5 | 2.5 | 2.5 |
| section (mm²) minmax.    |       | -2.5 | -2.5 | 6   | 6   | 6   |