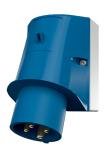

## Wall mounted inlet

Part no. 335

- screw terminals
- enclosure base with stamped recess for quick cutting out

## Technical specifications

| Ampere                    | 16 A            |
|---------------------------|-----------------|
| Poles                     | 4 p             |
| Voltage                   | 230 V           |
| Clock position            | 9 h             |
| Hertz                     | 50-60 Hz        |
| Connection technology     | Screw terminals |
| Contact                   | standard        |
| Protection type           | IP 44           |
| Weight                    | 237 g           |
| Declaration of Conformity | EAC, CQC        |